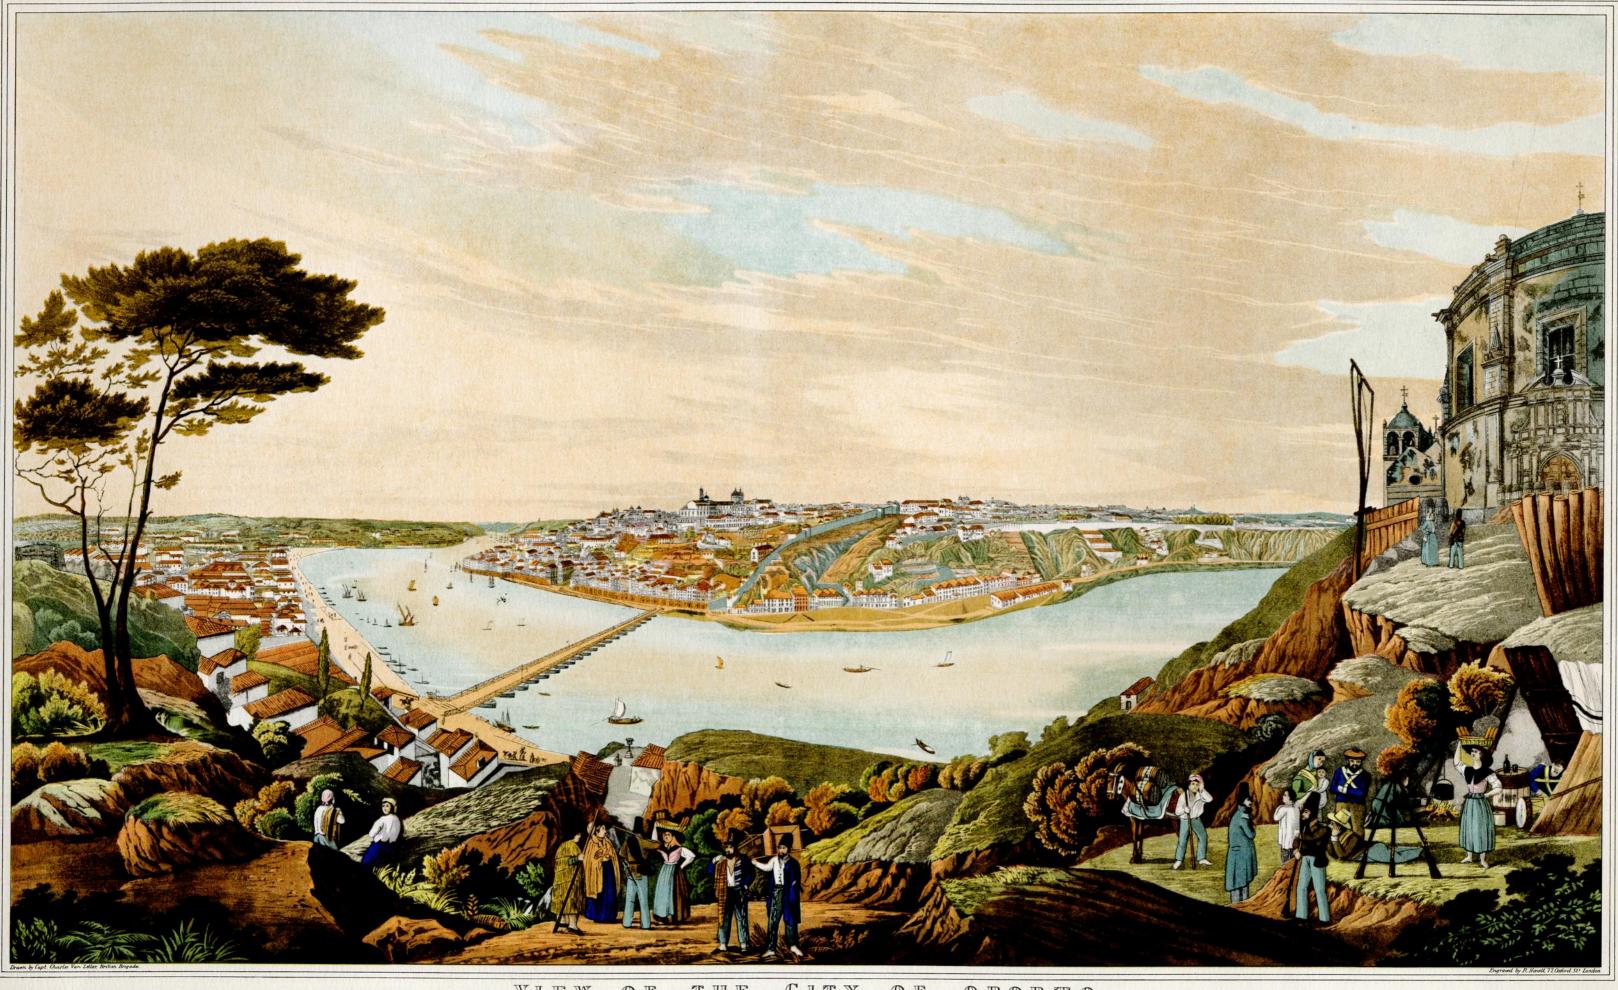

CITY VIEW OF THE OPORTO

Esta vista da Cidade do Porto foi tomada do Convento da Serra durante as occorrencias de 1833 dedicada a S.M. I. o Senhor D. Pedro Duque de Bragança e mandada publicar por ordom do Mesmo Augusto Genhor

Carlos Van Zeller. Capitao da Brigada Ingleza ao Serveço da Rainha de Portugal a Senhora D. Maria 11 a fez

Taken from the Convent of the Serra at the time of the City's being beseiged by the Miguelite Army in the Year 1833, and published by authority of Dedicated by permission to H. I.M. Don Vedro. Duke of Bragança, by H. I.M. most obedient and devoted Servant

Captain in the British Brigade in the Service of Donna Maria 2 Queen of Portugal